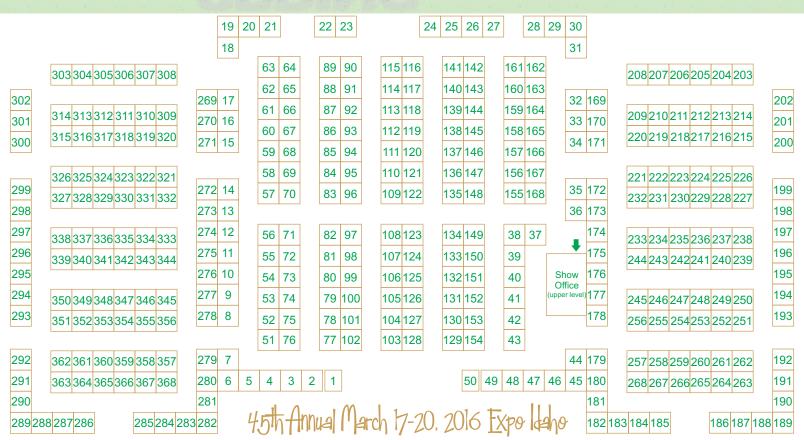

## BOISE SPRING HOMESHOW



## Your customers are showing up...will you be there to meet them?

## Event Pricing

One Corner Booth \$750
One Corner Booth, plus One Regular Booth \$1,395
One Corner Booth, plus Two Regular Booths \$1,985
One Corner Booth, plus Three Regular Booths \$2,525
One Regular Booth \$700
Two Regular Booths \$1,345

Three Regular Booths \$1,935
Four Regular Booths \$2,475

Discount available for larger booth configurations

## Show Hours

Thursday 5pm - 9pm Friday 5pm - 9pm Saturday 11am - 7pm Sunday 11am - 5pm

(208) 939-6426



Never Jone a show? Give us a call, we'll take 25% off your first even!!\*

and is not an employee, agent, representative, joint venturer, business partner, or any other like entity, with Spectra. The parties understand and agree that the act of each party hereto is th